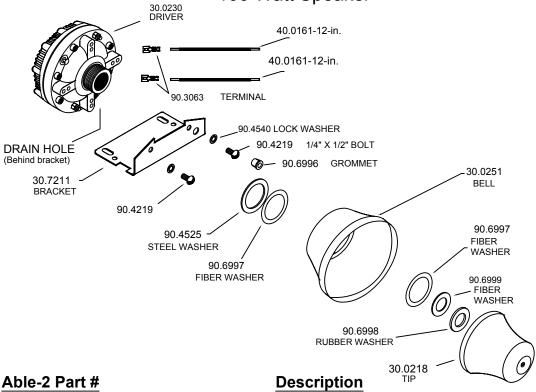

## MODEL NO. 30.0219 100 Watt Speaker

| Ab | le-2 | <b>Part</b> | # |
|----|------|-------------|---|
|----|------|-------------|---|

| 30.7211             | Mounting Bracket               |
|---------------------|--------------------------------|
| 30.0251             | Speaker Bell                   |
| 30.0218             | Tip                            |
| 30.0230             | Driver                         |
| 30.0231 (not shown) | Replacement Voice Coil         |
| 40.0161             | 1'-16 Ga. GPT Wire             |
| 90.3063             | Terminal                       |
| 90.4219             | 1/ 4" x 1/ 2" Bolt             |
| 90.4525             | 1 7/ 8" x 1 3/ 8" Steel Washer |
| 90.4540             | Lock Washer                    |
| 90.6996             | Snap-in Grommet                |
| 90.6997             | 1 7/8" x 1 3/8" Fiber Washer   |
| 90.6998             | 1 5/ 16" x 3/ 4" Rubber Washer |
| 90.6999             | 1 5/ 16" x 3/ 4" Fiber Washer  |
|                     |                                |

## \*IMPORTANT NOTE: WARRANTY DOES NOT COVER WATER DAMAGE\*

When mounting speaker, it is important to locate the drain hole at the bottom to allow for adequate drainage. If necessary, remove the driver from the bracket and rotate it. Failure to do so may cause water damage, resulting in speaker failure.