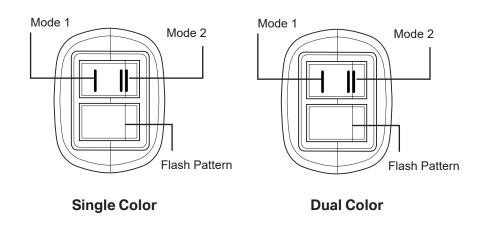

# □ A □ R □ B □ W □ G □ RW □ BW □ AW □ RB □ AR

**Color Specifications:** 

AB

For the light heads to alternate, one light head must be set as master and the other as slave on the mode wire intended for use. To do so, hold the blue (flash pattern changer) wire to ground for 3 seconds.

For Single color: if all LEDS turn on this indicates master mode. If no LEDS turn on this indicates slave mode.

For Dual color: if all LEDS turn on this indicates master mode. If half of the LEDs turn on this indicates slave mode.