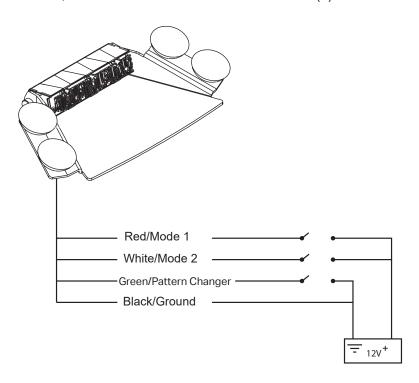

## **Hardwire Option:**

To operate the hard wire option, connect the black, 12V(-) wire to ground and the red, 12V(+) wire to an activated switch. To change patterns, tap the green flash pattern changer wire to the 12V(-) ground wire. To activate mode 2, connect the white wire to an activated 12V(+) switch.