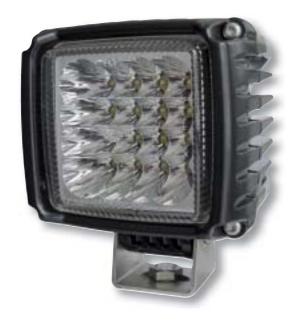

## Product features

- 16 high-power LEDs
- Enormous output of 3,000 lumen
- Better vision than with xenon thanks to a luminous colour that is similar to daylight
- At the same low input as Xenon (43 Watt)
- Especially resistant to mechanical action by nylon dispersion lenses
- Diecast aluminium housing, bracket made of stainless steel
- A service life of up to 60,000 hours
- No interference with electronic devices e.g. radio
- Polarity reversal protection
- Overvoltage protection
- Overheating protection thanks to integrated thermal sensor
- Protection class IP 6K7 (watertight) and IP 6K9K (resistant to high-pressure cleaning)

## Technical details

| Technical data     |                                                   |  |
|--------------------|---------------------------------------------------|--|
| Operating voltage  | Multi-voltage 9–33 V                              |  |
| Power consumption  | 43 W                                              |  |
| Luminous flux      | 3,000 lm permanent light intensity                |  |
| Colour temperature | 5,700° Kelvin                                     |  |
| Light output       | 100% at ambient temperatures of -40 °C to + 50 °C |  |

## Range overview

| Light distribution                   | Part number     | Specification                                                                                     |
|--------------------------------------|-----------------|---------------------------------------------------------------------------------------------------|
|                                      | 1GA 996 192-001 | Power Beam 3000<br>12-24 V LED,<br>Close-range illumination<br>Electrical connection: Cable group |
|                                      | 1GA 996 192-011 | Power Beam 3000 12–24 V LED, Long-range illumination Electrical connection: Cable group           |
| Isotrien (but   11, 2, 4, 6, 16, 32, |                 |                                                                                                   |