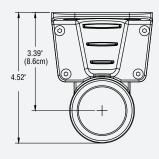

# **Thru Body Pole Dimensions**

#### **Top Adjust**

Total Pole Adjustment = 43.27" (109cm)

#### **Bottom Adjust**

Total Pole Adjustment = 42.82" (108cm)