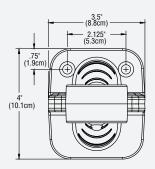

Pull Up    |        |            |  |  |  |  |
| 870870B2                   | -      | 4-C        |  |  |  |  |
| 870871B2                   | Sensor | for DC     |  |  |  |  |



For pricing on Pioneer assemblies with adapter for poles and pedestal mounting and mounting poles, please request Pole Assemblies for use with Pioneer & Pioneer Plus Price List









# **Side Mount Pole Dimensions**

12" Grab Handle - Top or Bottom Adjust



Total Pole Adjustment = 37.94" (96cm)

20" Grab Handle - Top or Bottom Adjust



Total Pole Adjustment = 29.94" (76cm)



# **Thru Body Pole Dimensions**

#### **Top Adjust**



Total Pole Adjustment = 43.27" (109cm)

#### **Bottom Adjust**



Total Pole Adjustment = 42.82" (108cm)



# **Side Mount Bracket Dimensions**

# Typical Mounting Configuration



#### 2" Offset Mounting



#### 3" - 5" Adjustment













### 5" - 7" Adjustment