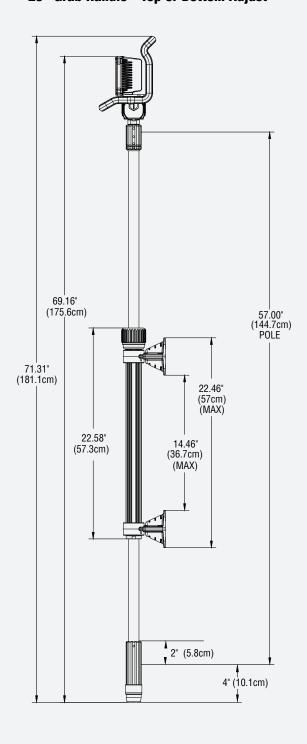

# **Side Mount Pole Dimensions**

12" Grab Handle - Top or Bottom Adjust

Total Pole Adjustment = 37.94" (96cm)

20" Grab Handle - Top or Bottom Adjust

Total Pole Adjustment = 29.94" (76cm)

# **Side Mount Bracket Dimensions**