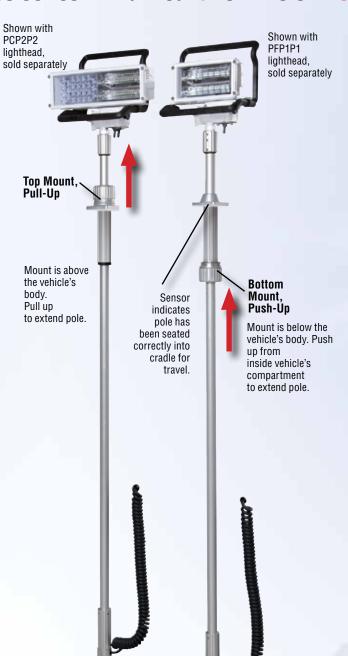

# 3100 Series - Thru Mount - 57" Pole - AC & DC Pole Assemblies

#### (Lightheads Purchased Separately)

| Model No.                  | Sensor | Wire Input |  |  |  |  |
|----------------------------|--------|------------|--|--|--|--|
| Top Adjust - Pull Up       |        |            |  |  |  |  |
| 870870A1                   | -      | 3-C        |  |  |  |  |
| 870871A1                   | Sensor | for AC     |  |  |  |  |
| Bottom Adjust - Push Up    |        |            |  |  |  |  |
| 870870A2                   | -      | 3-C        |  |  |  |  |
| 870871A2                   | Sensor | for AC     |  |  |  |  |
| Top Adjust - Pull Up Poles |        |            |  |  |  |  |
| 870870B1                   | -      | 4-C        |  |  |  |  |
| 870871B1                   | Sensor | for DC     |  |  |  |  |
| Bottom Adjust - Pull Up    |        |            |  |  |  |  |
| 870870B2                   | -      | 4-C        |  |  |  |  |
| 870871B2                   | Sensor | for DC     |  |  |  |  |

# **Thru Body Pole Dimensions**

#### **Top Adjust**

Total Pole Adjustment = 43.27" (109cm)

#### **Bottom Adjust**

Total Pole Adjustment = 42.82" (108cm)