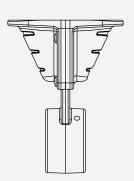

| -      | 4-C        |  |  |  |  |
| 870871B2                   | Sensor | for DC     |  |  |  |  |



For pricing on Pioneer assemblies with adapter for poles and pedestal mounting and mounting poles, please request Pole Assemblies for use with Pioneer & Pioneer Plus Price List









# **Side Mount Pole Dimensions**

12" Grab Handle - Top or Bottom Adjust



Total Pole Adjustment = 37.94" (96cm)

20" Grab Handle - Top or Bottom Adjust



Total Pole Adjustment = 29.94" (76cm)



# **Thru Body Pole Dimensions**

#### **Top Adjust**



Total Pole Adjustment = 43.27" (109cm)

#### **Bottom Adjust**



Total Pole Adjustment = 42.82" (108cm)



# **Side Mount Bracket Dimensions**

# Typical Mounting Configuration



#### 2" Offset Mounting



#### 3" - 5" Adjustment













### 5" - 7" Adjustment