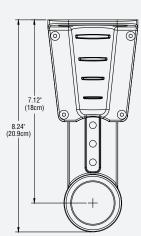

|  |  |  |
| 870871B2                   | Sensor | for DC     |  |  |  |  |



For pricing on Pioneer assemblies with adapter for poles and pedestal mounting and mounting poles, please request Pole Assemblies for use with Pioneer & Pioneer Plus Price List









# **Side Mount Pole Dimensions**

12" Grab Handle - Top or Bottom Adjust



Total Pole Adjustment = 37.94" (96cm)

20" Grab Handle - Top or Bottom Adjust



Total Pole Adjustment = 29.94" (76cm)



# **Thru Body Pole Dimensions**

#### **Top Adjust**



Total Pole Adjustment = 43.27" (109cm)

#### **Bottom Adjust**



Total Pole Adjustment = 42.82" (108cm)



# **Side Mount Bracket Dimensions**

# Typical Mounting Configuration



#### 2" Offset Mounting



#### 3" - 5" Adjustment













### 5" - 7" Adjustment