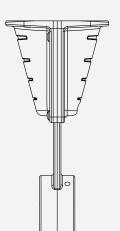

|  |  |
| 870871B2                   | Sensor | for DC     |  |  |  |  |



For pricing on Pioneer assemblies with adapter for poles and pedestal mounting and mounting poles, please request Pole Assemblies for use with Pioneer & Pioneer Plus Price List









# **Side Mount Pole Dimensions**

12" Grab Handle - Top or Bottom Adjust



Total Pole Adjustment = 37.94" (96cm)

20" Grab Handle - Top or Bottom Adjust



Total Pole Adjustment = 29.94" (76cm)



# **Thru Body Pole Dimensions**

#### **Top Adjust**



Total Pole Adjustment = 43.27" (109cm)

#### **Bottom Adjust**



Total Pole Adjustment = 42.82" (108cm)



# **Side Mount Bracket Dimensions**

# Typical Mounting Configuration



#### 2" Offset Mounting



#### 3" - 5" Adjustment













### 5" - 7" Adjustment