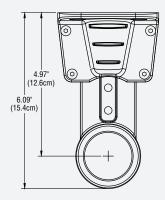

| -      | 4-C        |  |  |  |  |
| 870871B2                   | Sensor | for DC     |  |  |  |  |



For pricing on Pioneer assemblies with adapter for poles and pedestal mounting and mounting poles, please request Pole Assemblies for use with Pioneer & Pioneer Plus Price List









# **Side Mount Pole Dimensions**

12" Grab Handle - Top or Bottom Adjust



Total Pole Adjustment = 37.94" (96cm)

20" Grab Handle - Top or Bottom Adjust



Total Pole Adjustment = 29.94" (76cm)



# **Thru Body Pole Dimensions**

#### **Top Adjust**



Total Pole Adjustment = 43.27" (109cm)

#### **Bottom Adjust**



Total Pole Adjustment = 42.82" (108cm)



# **Side Mount Bracket Dimensions**

# Typical Mounting Configuration



#### 2" Offset Mounting



#### 3" - 5" Adjustment













### 5" - 7" Adjustment