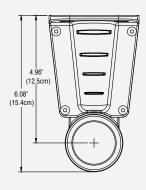

# **Side Mount Pole Dimensions**

12" Grab Handle - Top or Bottom Adjust

Total Pole Adjustment = 37.94" (96cm)

20" Grab Handle - Top or Bottom Adjust

Total Pole Adjustment = 29.94" (76cm)

# **Side Mount Bracket Dimensions**