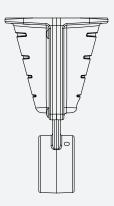

# **Thru Body Pole Dimensions**

#### **Top Adjust**

Total Pole Adjustment = 43.27" (109cm)

#### **Bottom Adjust**

Total Pole Adjustment = 42.82" (108cm)