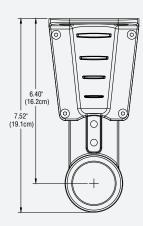

|  |  |  |  |
| 870871B2                   | Sensor | for DC     |  |  |  |  |



For pricing on Pioneer assemblies with adapter for poles and pedestal mounting and mounting poles, please request Pole Assemblies for use with Pioneer & Pioneer Plus Price List









# **Side Mount Pole Dimensions**

12" Grab Handle - Top or Bottom Adjust



Total Pole Adjustment = 37.94" (96cm)

20" Grab Handle - Top or Bottom Adjust



Total Pole Adjustment = 29.94" (76cm)



# **Thru Body Pole Dimensions**

#### **Top Adjust**



Total Pole Adjustment = 43.27" (109cm)

#### **Bottom Adjust**



Total Pole Adjustment = 42.82" (108cm)



# **Side Mount Bracket Dimensions**

# Typical Mounting Configuration



#### 2" Offset Mounting



#### 3" - 5" Adjustment













### 5" - 7" Adjustment