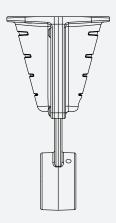

|  |  |  |
| 870871B2                   | Sensor | for DC     |  |  |  |  |



For pricing on Pioneer assemblies with adapter for poles and pedestal mounting and mounting poles, please request Pole Assemblies for use with Pioneer & Pioneer Plus Price List









# **Side Mount Pole Dimensions**

12" Grab Handle - Top or Bottom Adjust



Total Pole Adjustment = 37.94" (96cm)

20" Grab Handle - Top or Bottom Adjust



Total Pole Adjustment = 29.94" (76cm)



# **Thru Body Pole Dimensions**

#### **Top Adjust**



Total Pole Adjustment = 43.27" (109cm)

#### **Bottom Adjust**



Total Pole Adjustment = 42.82" (108cm)



# **Side Mount Bracket Dimensions**

# Typical Mounting Configuration



#### 2" Offset Mounting



#### 3" - 5" Adjustment













### 5" - 7" Adjustment