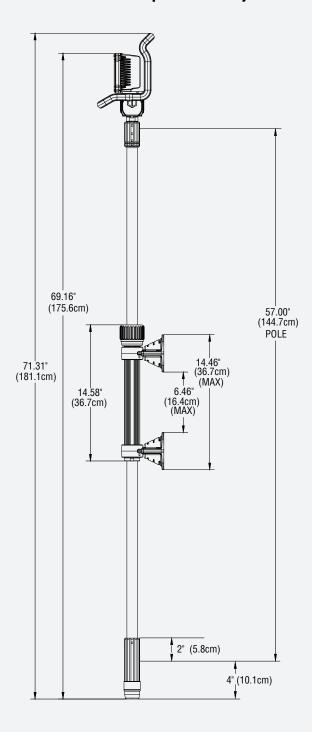

# **Side Mount Pole Dimensions**

12" Grab Handle - Top or Bottom Adjust

Total Pole Adjustment = 37.94" (96cm)

20" Grab Handle - Top or Bottom Adjust

Total Pole Adjustment = 29.94" (76cm)

# **Side Mount Bracket Dimensions**