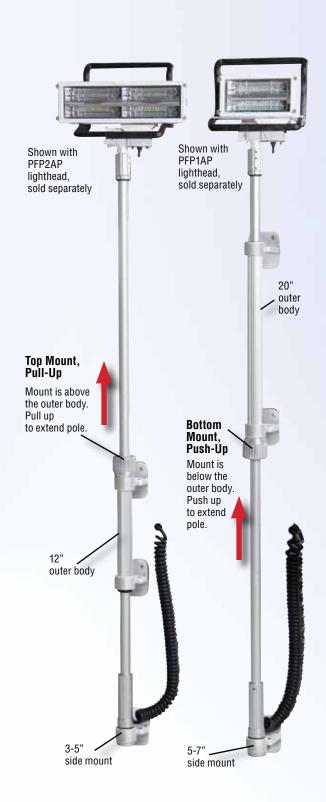

# 3000 Series - Side Mount - 57" - AC Pole Assemblies

#### (Lightheads Purchased Separately)

| Model No.                    | Cradle             | Wire<br>Input | Outer<br>Body | Side<br>Mount | Color                                   |       |  |
|------------------------------|--------------------|---------------|---------------|---------------|-----------------------------------------|-------|--|
| Top Mou                      | nt - Pull-Up       |               | Dody          | Wiount        |                                         |       |  |
| 86930AA1 -                   |                    |               |               |               |                                         |       |  |
| 86930BA1                     | Cradle             |               |               | 3-5"          | White                                   |       |  |
| 86930CA1                     | Cradle with sensor |               |               |               | VVIIIC                                  |       |  |
| 86930DA1                     | -                  |               | 12"           |               |                                         |       |  |
| 86930EA1                     | Cradle             |               |               |               | Black                                   |       |  |
| 86930FA1                     | Cradle with sensor |               |               |               | Didok                                   |       |  |
| 86930AA2                     | -                  |               |               |               |                                         |       |  |
| 86930BA2                     | Cradle             |               |               |               | White                                   |       |  |
| 86930CA2                     | Cradle with sensor |               |               |               | WILLO                                   |       |  |
| 86930DA2                     | -                  |               | 20"           |               |                                         |       |  |
| 86930EA2                     | Cradle             |               |               |               | Black                                   |       |  |
| 86930FA2                     | Cradle with sensor | 3-C           |               |               | Bidok                                   |       |  |
| 86930GA1                     | -                  | for AC        |               |               | White                                   |       |  |
| 86930HA1                     | Cradle             |               |               | - 5-7"        |                                         |       |  |
| 86930JA1                     | Cradle with sensor |               |               |               |                                         |       |  |
| 86930KA1                     | -                  |               | 12"           |               |                                         |       |  |
| 86930LA1                     | Cradle             |               |               |               | Black                                   |       |  |
| 86930MA1                     | Cradle with sensor |               |               |               | 2.401                                   |       |  |
| 86930GA2                     | -                  |               |               |               |                                         |       |  |
| 86930HA2                     | Cradle             |               | 20"           |               | White                                   |       |  |
| 86930JA2                     | Cradle with sensor |               |               |               | *************************************** |       |  |
| 86930KA2                     | -                  |               |               |               |                                         |       |  |
| 86930LA2                     | Cradle             |               |               |               | Black                                   |       |  |
| 86930MA2                     | Cradle with sensor |               |               |               |                                         |       |  |
| Bottom Mount - Push-Up Poles |                    |               |               |               |                                         |       |  |
| 86930AA3                     | -                  |               |               |               |                                         |       |  |
| 86930BA3                     | Cradle             |               |               | - 3-5"        | White                                   |       |  |
| 86930CA3                     | Cradle with sensor |               |               |               |                                         |       |  |
| 86930DA3                     | -                  |               | 12"           |               |                                         |       |  |
| 86930EA3                     | Cradle             |               |               |               | Black                                   |       |  |
| 86930FA3                     | Cradle with sensor |               |               |               | Jiaon                                   |       |  |
| 86930AA4                     | -                  |               |               |               |                                         |       |  |
| 86930BA4                     | Cradle             |               |               |               | White                                   |       |  |
| 86930CA4                     | Cradle with sensor |               | 20"           |               |                                         |       |  |
| 86930DA4                     | -                  |               |               |               |                                         |       |  |
| 86930EA4                     | Cradle             |               |               |               | Black                                   |       |  |
| 86930FA4                     | Cradle with sensor | 3-C           |               |               |                                         |       |  |
| 86930GA3                     | -                  | for AC        |               |               |                                         |       |  |
| 86930HA3                     | Cradle             |               | 12"           | 5-7"          | White                                   |       |  |
| 86930JA3                     | Cradle with sensor |               |               |               |                                         |       |  |
| 86930KA3                     | -                  |               |               |               |                                         |       |  |
| 86930LA3                     | Cradle             |               |               |               | Black                                   |       |  |
| 86930MA3                     | Cradle with sensor |               |               |               |                                         |       |  |
| 86930GA4                     | -                  |               |               |               |                                         |       |  |
| 86930HA4                     | Cradle             |               | 20"           | 20"           |                                         | White |  |
| 86930JA4                     | Cradle with sensor |               |               |               |                                         |       |  |
| 86930KA4                     | -                  |               |               |               | 20"                                     | 20"   |  |
| -                            |                    | 1             |               |               | 1                                       |       |  |
| 86930LA4                     | Cradle             |               |               |               | Black                                   |       |  |

# **Side Mount Pole Dimensions**

12" Grab Handle - Top or Bottom Adjust

Total Pole Adjustment = 37.94" (96cm)

20" Grab Handle - Top or Bottom Adjust

Total Pole Adjustment = 29.94" (76cm)