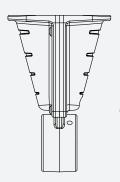

# **Thru Body Pole Dimensions**

#### **Top Adjust**

Total Pole Adjustment = 43.27" (109cm)

#### **Bottom Adjust**

Total Pole Adjustment = 42.82" (108cm)