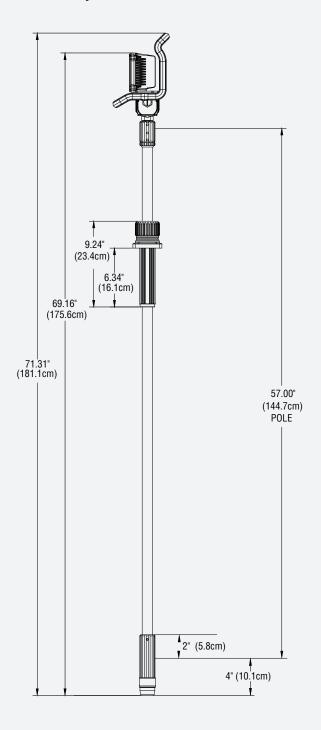

# **Thru Body Pole Dimensions**

#### **Bottom Adjust**

Total Pole Adjustment = 42.82" (108cm)