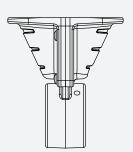

# Typical Mounting Configuration

#### 2" Offset Mounting

#### 3" - 5" Adjustment

### 5" - 7" Adjustment