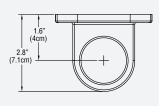

|  |  |  |  |
| 870870B2                   | -      | 4-C        |  |  |  |  |
| 870871B2                   | Sensor | for DC     |  |  |  |  |



For pricing on Pioneer assemblies with adapter for poles and pedestal mounting and mounting poles, please request Pole Assemblies for use with Pioneer & Pioneer Plus Price List









# **Side Mount Pole Dimensions**

12" Grab Handle - Top or Bottom Adjust



Total Pole Adjustment = 37.94" (96cm)

20" Grab Handle - Top or Bottom Adjust



Total Pole Adjustment = 29.94" (76cm)



# **Thru Body Pole Dimensions**

#### **Top Adjust**



Total Pole Adjustment = 43.27" (109cm)

#### **Bottom Adjust**



Total Pole Adjustment = 42.82" (108cm)



# **Side Mount Bracket Dimensions**

# Typical Mounting Configuration



#### 2" Offset Mounting



#### 3" - 5" Adjustment













### 5" - 7" Adjustment