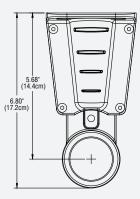

# **Side Mount Pole Dimensions**

12" Grab Handle - Top or Bottom Adjust

Total Pole Adjustment = 37.94" (96cm)

20" Grab Handle - Top or Bottom Adjust

Total Pole Adjustment = 29.94" (76cm)

# **Side Mount Bracket Dimensions**