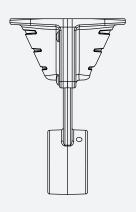

| -      | 4-C        |  |  |  |  |
| 870871B2                   | Sensor | for DC     |  |  |  |  |



For pricing on Pioneer assemblies with adapter for poles and pedestal mounting and mounting poles, please request Pole Assemblies for use with Pioneer & Pioneer Plus Price List









# **Side Mount Pole Dimensions**

12" Grab Handle - Top or Bottom Adjust



Total Pole Adjustment = 37.94" (96cm)

20" Grab Handle - Top or Bottom Adjust



Total Pole Adjustment = 29.94" (76cm)



# **Thru Body Pole Dimensions**

#### **Top Adjust**



Total Pole Adjustment = 43.27" (109cm)

#### **Bottom Adjust**



Total Pole Adjustment = 42.82" (108cm)



# **Side Mount Bracket Dimensions**

# Typical Mounting Configuration



#### 2" Offset Mounting



#### 3" - 5" Adjustment













### 5" - 7" Adjustment