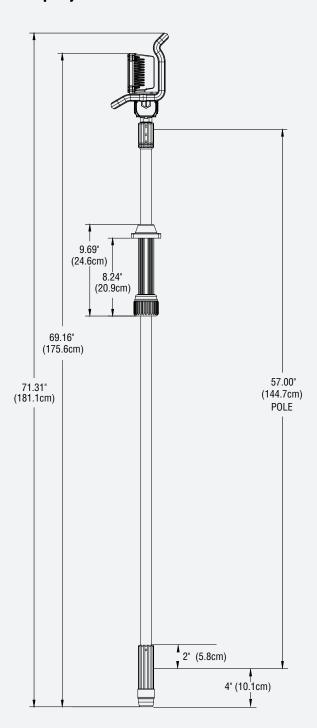

# **Thru Body Pole Dimensions**

#### **Top Adjust**

Total Pole Adjustment = 43.27" (109cm)