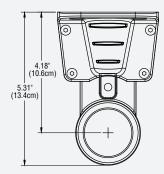

| -      | 4-C        |  |  |  |  |
| 870871B2                   | Sensor | for DC     |  |  |  |  |



For pricing on Pioneer assemblies with adapter for poles and pedestal mounting and mounting poles, please request Pole Assemblies for use with Pioneer & Pioneer Plus Price List









# **Side Mount Pole Dimensions**

12" Grab Handle - Top or Bottom Adjust



Total Pole Adjustment = 37.94" (96cm)

20" Grab Handle - Top or Bottom Adjust



Total Pole Adjustment = 29.94" (76cm)



# **Thru Body Pole Dimensions**

#### **Top Adjust**



Total Pole Adjustment = 43.27" (109cm)

#### **Bottom Adjust**



Total Pole Adjustment = 42.82" (108cm)



# **Side Mount Bracket Dimensions**

# Typical Mounting Configuration



#### 2" Offset Mounting



#### 3" - 5" Adjustment













### 5" - 7" Adjustment