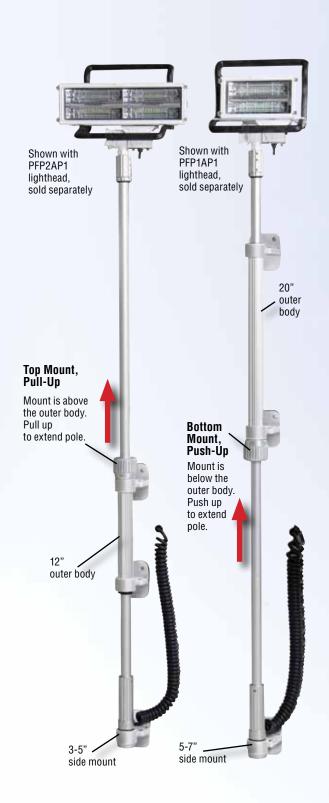

# 3000 Series - Side Mount - 57" - DC Pole Assemblies

#### (Lightheads Purchased Separately)

| Model No.      | Cradle             | Wire<br>Input | Outer<br>Body | Side<br>Mount                                      | Color   |  |
|----------------|--------------------|---------------|---------------|----------------------------------------------------|---------|--|
| <b>Top Mou</b> | nt - Pull-Up       | Poles         |               |                                                    |         |  |
| 86930AB1       | -                  |               |               |                                                    | T       |  |
| 86930BB1       | Cradle             |               |               | <u>2</u> "<br>———————————————————————————————————— | White   |  |
| 86930CB1       | Cradle with sensor |               | 10"           |                                                    |         |  |
| 86930DB1       | -                  |               | 12"           |                                                    | Black   |  |
| 86930EB1       | Cradle             |               |               |                                                    |         |  |
| 86930FB1       | Cradle with sensor |               |               |                                                    |         |  |
| 86930AB2       | -                  |               |               | 20"                                                | White   |  |
| 86930BB2       | Cradle             |               |               |                                                    |         |  |
| 86930CB2       | Cradle with sensor |               | 20"           |                                                    |         |  |
| 86930DB2       | -                  |               | 20            |                                                    |         |  |
| 86930EB2       | Cradle             |               |               |                                                    | Black   |  |
| 86930FB2       | Cradle with sensor | 4-C           |               |                                                    |         |  |
| 86930GB1       | -                  | for DC        |               |                                                    | White   |  |
| 86930HB1       | Cradle             |               |               |                                                    |         |  |
| 86930JB1       | Cradle with sensor |               | 12"           |                                                    |         |  |
| 86930KB1       | -                  |               | 12            | _                                                  | Black   |  |
| 86930LB1       | Cradle             |               | 20"           |                                                    |         |  |
| 86930MB1       | Cradle with sensor |               |               | 5-7"                                               |         |  |
| 86930GB2       | -                  |               |               |                                                    | 0 7     |  |
| 86930HB2       | Cradle             |               |               | 20"                                                | White   |  |
| 86930JB2       | Cradle with sensor |               |               |                                                    |         |  |
| 86930KB2       | -                  |               |               |                                                    |         |  |
| 86930LB2       | Cradle             |               |               |                                                    | Black   |  |
| 86930MB2       | Cradle with sensor |               |               |                                                    |         |  |
| <b>Bottom</b>  | Mount - Pusi       | h-Up Po       | oles          |                                                    |         |  |
| 86930AB3       | -                  |               |               | 3-5"                                               |         |  |
| 86930BB3       | Cradle             |               |               |                                                    | White   |  |
| 86930CB3       | Cradle with sensor |               | 12"           |                                                    |         |  |
| 86930DB3       | -                  |               | 12            |                                                    |         |  |
| 86930EB3       | Cradle             |               |               |                                                    | Black   |  |
| 86930FB3       | Cradle with sensor |               | <u></u>       |                                                    |         |  |
| 86930AB4       | -                  |               |               |                                                    |         |  |
| 86930BB4       | Cradle             |               |               |                                                    | White   |  |
| 86930CB4       | Cradle with sensor |               | 20"           |                                                    |         |  |
| 86930DB4       | -                  |               | 20"           |                                                    |         |  |
| 86930EB4       | Cradle             |               |               |                                                    | Black   |  |
| 86930FB4       | Cradle with sensor | 4-C           |               |                                                    |         |  |
| 86930GB3       | -                  | for DC        |               |                                                    |         |  |
| 86930HB3       | Cradle             |               | 12"           | 5-7"                                               | White   |  |
| 86930JB3       | Cradle with sensor |               |               |                                                    |         |  |
| 86930KB3       | -                  |               |               |                                                    |         |  |
| 86930LB3       | Cradle             |               |               |                                                    | Black   |  |
| 86930MB3       | Cradle with sensor |               |               |                                                    | <u></u> |  |
| 86930GB4       | -                  |               | 20"           |                                                    |         |  |
| 86930HB4       | Cradle             |               |               |                                                    | White   |  |
| 86930JB4       | Cradle with sensor |               |               |                                                    |         |  |
| 86930KB4       | -                  |               |               | 20"                                                |         |  |
| 86930LB4       | Cradle             |               |               |                                                    | Black   |  |
|                |                    |               |               |                                                    |         |  |

# **Side Mount Pole Dimensions**

12" Grab Handle - Top or Bottom Adjust

Total Pole Adjustment = 37.94" (96cm)

20" Grab Handle - Top or Bottom Adjust

Total Pole Adjustment = 29.94" (76cm)