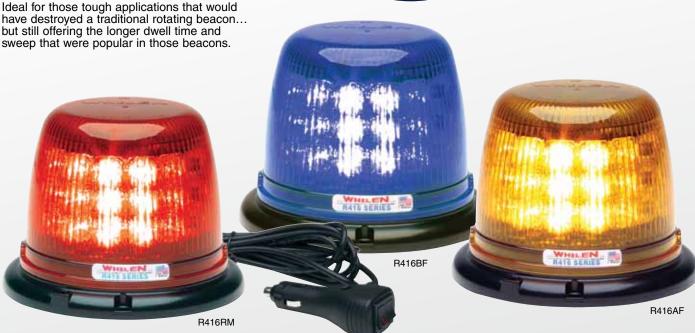

# R416 ROTA-BEAM

SUPER-LED® "ROTATING" BEACON

A solid-state medium profile "rotating" beacon, with a cast-aluminum base offers thirty-two rotating flash patterns to choose from. Enjoy all the reliable, high intensity benefits of Super-LEDs, with no moving parts to break, or motors to burn out!

### **FEATURES**

- Medium profile, solid-state rotating Super-LED beacon with a smooth self-cleaning outer dome.
- SAE Class 1 Certified.
- 100% Solid-state, no moving parts, no motors to wear out or malfunction. Conformal coated electronics provide moisture and vibration resistance.
- Thirty-two Scan-Lock™ flash patterns with varying rotating flash rates, offer you almost unlimited warning and signalling choices.
- · Photocell for low power, optional.

- Synchronizable with up to eight other Whelen synchronous products.
- Permanent mount model supplied with six input pigtails.
- Hi/Low power and cruise feature.
- Magnet and magnetic/suction mount models supplied with a ten foot straight cord, cigar plug with LED indicator On/Off switch and pattern control switch.
- Solid and split (front/rear) colors.
- Available in Amber, Blue, Red and/or White.

- Cast aluminum powder-coated base and rugged polycarbonate dome.
- Low current draw: 2-1/4 amps @ 12 VDC.
   12 or 24 VDC versions available.
- Five year HDP® Heavy-Duty Professional warranty.

**NOTE:** the use of a magnetic mounted beacon on the roof of a vehicle in motion is not recommended and is at the sole discretion and risk of the user.

## **MODELS**

| R416*F  | Single color, permanent mount                               |
|---------|-------------------------------------------------------------|
| R416*M  | Single color, magnetic mount                                |
| R416*V  | Single color, magnetic/suction mount                        |
| R416**F | Split color, front/rear, permanent mount, Clear dome        |
| R416**M | Split color, front/rear, magnetic mount, Clear dome         |
| R416**V | Split color, front/rear, magnetic/suction mount, Clear dome |
|         |                                                             |