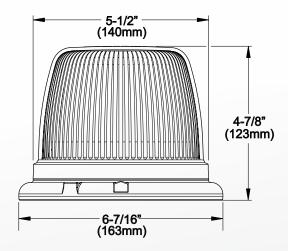

# R416 ROTA-BEAM

SUPER-LED® "ROTATING" BEACON

A solid-state medium profile "rotating" beacon, with a cast-aluminum base offers thirty-two rotating flash patterns to choose from. Enjoy all the reliable, high intensity benefits of Super-LEDs, with no moving parts to break, or motors to burn out!

- Cast aluminum powder-coated base and rugged polycarbonate dome.
- Low current draw: 2-1/4 amps @ 12 VDC.
   12 or 24 VDC versions available.
- Five year HDP® Heavy-Duty Professional warranty.

**NOTE:** the use of a magnetic mounted beacon on the roof of a vehicle in motion is not recommended and is at the sole discretion and risk of the user.