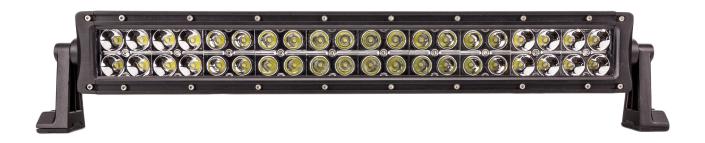

## Sirennet Outback 24" Night Kutter™ LED Lightbar

The Sirennet Outback 24" Night Kutter™LED Lightbar combines 24 - 30° spot optic LEDs and 16 - 60° flood optic LEDs into one intensely bright scene light. Integrated passive heat sink improves LED lifespan. Suitable for scene light applications on a wide variety of vehicle types. Applications include: fire, police, construction, utility, off-road, RVs and marine vehicles.

## **FEATURES**

- 40 Total LEDs.
- 24 LEDs with 30 degree spot reflector.
- 16 LEDs with 60 degree flood reflector.
- 100% sealed housing is IP67 rated for moisture, dirt & dust resistance.
- · Black cast aluminum allow housing.
- · Double insulated cable.
- Includes standard L type mounting brackets.

## **SPECIFICATIONS**

- Output: 7200 Lumens.
- Color Temp: 6000 6500°K
- Voltage: 12 24 VDC.
- Current: 8 Amp Max Draw.
- Watts: 120 Watts
- Lamp Life: Up to 30,000 hours
- Size: 4 1/2" H x 24 1/4" W x 3 1/2" D including brackets.