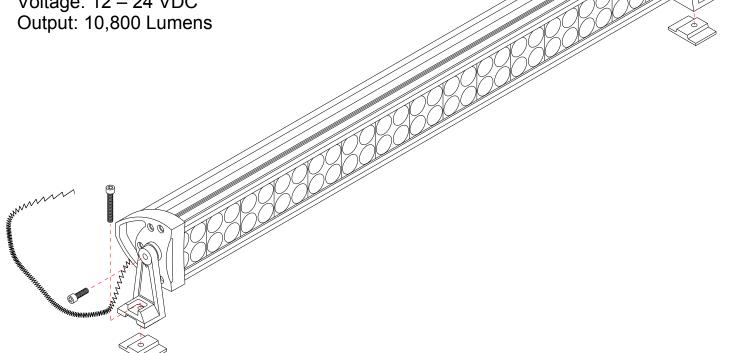

## **INSTALLATION:**

Select a location suitable for installation of the light. Take special care to ensure the light or wires do not obstruct the deployment of an airbag! Mark the location of the mounting holes. Drill holes at these locations using a 5/16" drill bit. Mount the brackets, and then mount the light to the brackets using the supplied bolts and washers as shown in the diagram below.