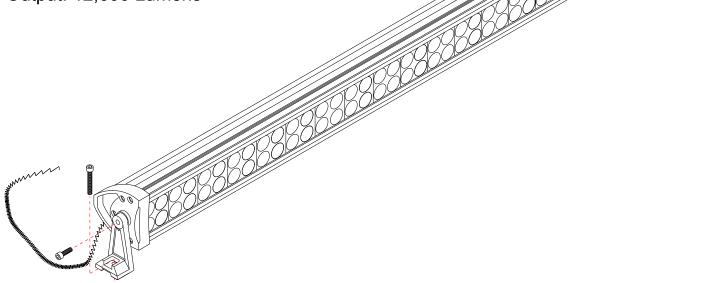

## **INSTALLATION:**

Select a location suitable for installation of the light. Take special care to ensure the light or wires do not obstruct the deployment of an airbag! Mark the location of the mounting holes. Drill holes at these locations using a 5/16" drill bit. Mount the brackets, and then mount the light to the brackets using the supplied bolts and washers as shown in the diagram below.