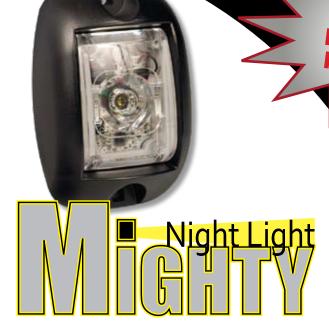

## **Surface Mount LED Spotlight**

#EAUSSMBØSWC Standard #EAUSSMBØAWC 15° Forward Facing

- Introducing small & mighty, the "Mighty Night Light" is the smallest high powered white light available for public safety use. Use it anywhere you have restricted space & need high output white light.
- Hundreds of uses including the first ever Push Bumper Alley Light or mount to the prisoner partition on undercover vehicles.
- Light is made with a high density, ultra powerful, 4 diode multi-chip LED with Gen3 LED technology.
- Die cast aluminum housing is powder coated black with a UV inhibitor to prevent fading.
- Light has an attached Molex Connector, Mounting Gasket & Hardware with approx. 35" of shielded cable.

| TECHNICAL SPECIFICATIONS |                                        |
|--------------------------|----------------------------------------|
| Input Voltage Range:     | 10 - 30 Vdc                            |
| Current Draw:            | 0.65 amps @ 12.8 Vdc                   |
| # of LEDs:               | 4 diode multi-chip LED                 |
| LED Technology:          | Generation 3                           |
| Operating Temp.:         | -40° to +65° C                         |
| Dimensions:              | 4.1" height x 2.8" width" x 1.3" depth |
| Mounting:                | Mounts on 3.54" centers                |