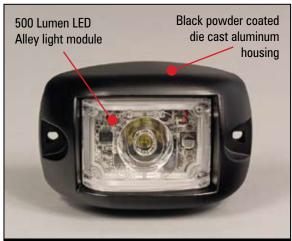

## **Surface Mount LED Spotlight**

#EAUSSMBØSWC Standard #EAUSSMBØAWC 15° Forward Facing

- Introducing small & mighty, the "Mighty Night Light" is the smallest high powered white light available for public safety use. Use it anywhere you have restricted space & need high output white light.
- Hundreds of uses including the first ever Push Bumper Alley Light or mount to the prisoner partition on undercover vehicles.
- Light is made with a high density, ultra powerful, 4 diode multi-chip LED with Gen3 LED technology.
- Die cast aluminum housing is powder coated black with a UV inhibitor to prevent fading.
- Light has an attached Molex Connector, Mounting Gasket & Hardware with approx. 35" of shielded cable.

| TECHNICAL SPECIFICATIONS |                                        |
|--------------------------|----------------------------------------|
| Input Voltage Range:     | 10 - 30 Vdc                            |
| Current Draw:            | 0.65 amps @ 12.8 Vdc                   |
| # of LEDs:               | 4 diode multi-chip LED                 |
| LED Technology:          | Generation 3                           |
| Operating Temp.:         | -40° to +65° C                         |
| Dimensions:              | 4.1" height x 2.8" width" x 1.3" depth |
| Mounting:                | Mounts on 3.54" centers                |