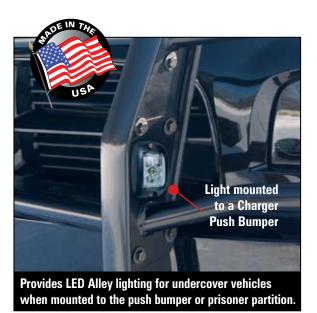

Surface Mount Light can be mounted horizontally or vertically in tight, restricted spaces.

## **Surface Mount LED Spotlight**

#EAUSSMBØSWC Standard #EAUSSMBØAWC 15° Forward Facing

- Introducing small & mighty, the "Mighty Night Light" is the smallest high powered white light available for public safety use. Use it anywhere you have restricted space & need high output white light.
- Hundreds of uses including the first ever Push Bumper Alley Light or mount to the prisoner partition on undercover vehicles.
- Light is made with a high density, ultra powerful, 4 diode multi-chip LED with Gen3 LED technology.
- Die cast aluminum housing is powder coated black with a UV inhibitor to prevent fading.
- Light has an attached Molex Connector, Mounting Gasket & Hardware with approx. 35" of shielded cable.