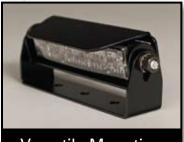

Versatile Adjustability

Versatile Mounting

## Anti-crush Bracketry

(White) (Warning Colors)

## Universal Rock Light is a Severe Duty, High Output, White LED Light Solution that has thousands of applications in virtually any market.

Features include:

- Severe Duty Design and Heavy Metal Construction
- Versatile Bracket with Vertical and Horizontal Adjustability
- Professional Grade Gen3 LEDs
- Proven Reliability (made with our popular GHOST<sup>™</sup> Single Light)
- Versatile Mounting Options
- 10-30 Volt Operating Range
- Size: 5.25" w x 1.625" h x 1.75" d