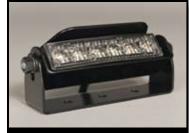

## Universal Rock Light is a Severe Duty, High Output, White LED Light Solution that has thousands of applications in virtually any market.

Features include:

- Severe Duty Design and Heavy Metal Construction
- Versatile Bracket with Vertical and Horizontal Adjustability
- Professional Grade Gen3 LEDs
- Proven Reliability (made with our popular GHOST<sup>™</sup> Single Light)
- Versatile Mounting Options
- 10-30 Volt Operating Range
- Size: 5.25" w x 1.625" h x 1.75" d

GHOST<sup>™</sup> Rock Light w/ White Spotlight

#EGHSTS3W Black Housing (3 yr. warranty)

GHOST<sup>™</sup> Rock Light w/ Std. Warning Colors (see pg. 29 for colors & features) #EGHST3(x) Black Housing (5 yr. warranty)