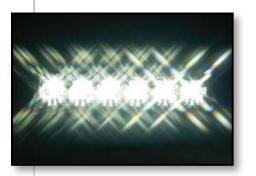

## Ultra Bright LED White Light with Severe Duty Bracket

Real Charles Charles Constant

NEW

## Universal Rock Light is a Severe Duty, High Output, White LED Light Solution that has thousands of applications in virtually any market.

Features include:

- Severe Duty Design and Heavy Metal Construction
- Versatile Bracket with Vertical and Horizontal Adjustability
- Professional Grade Gen3 LEDs
- Proven Reliability (made with our popular GHOST<sup>™</sup> Single Light)
- Versatile Mounting Options
- 10-30 Volt Operating Range
- Size: 5.25" w x 1.625" h x 1.75" d