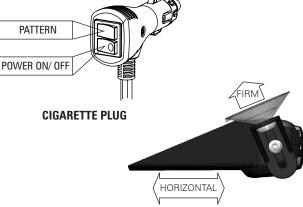

#### **CHECK FOR PROPER INSTALLATION:**

- 1. All suction cups are pressed to windshield as firmly as possible.
- 2. Unit is mounted horizontally.
- 3. Shroud fits tights against windshield.

## **OPERATION:**

Electrical Connections & Flash Pattern Selection:

See diagram on page 1 for Power ON, Power OFF and Pattern SELECT switch positions. Turn the light on by pressing the Power ON button.

The pattern select switch will allow you to change various settings on the module. Reference the table below.