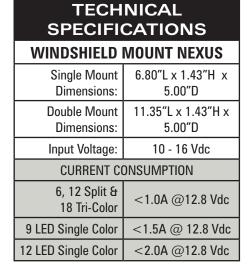

## **SAE CLASS 1 WINDSHIELD MOUNTS**







### Please see reverse for Technical Specifications

## **Important Information: -**

SINGLE WINDSHIELD MOUNT NEXUS

Warning devices are strictly regulated and governed by Federal, State and Municipal ordinances.
These devices shall be used ONLY on approved vehicles. It is the sole responsibility of the user of these devices to ensure compliance.

**DOUBLE WINDSHIELD MOUNT NEXUS** 

• DO NOT connect this device to a strobe power supply. This product is self-contained and does not require an external power supply.

#### **CHECK FOR PROPER INSTALLATION:**

- 1. All suction cups are pressed to windshield as firmly as possible.
- 2. Unit is mounted horizontally.
- 3. Shroud fits tights against windshield.

### **INSTALLATION:**

Windshield should be clean and free of grease or oil. The pla