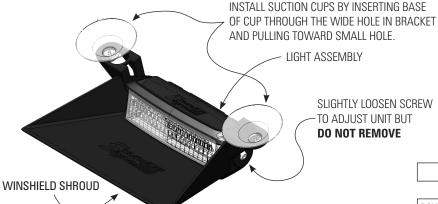

#### **CHECK FOR PROPER INSTALLATION:**

- 1. All suction cups are pressed to windshield as firmly as possible.
- 2. Unit is mounted horizontally.
- 3. Shroud fits tights against windshield.

### **INSTALLATION:**

Windshield should be clean and free of grease or oil. The placement of the windshield mount Nexus™ should not restrict driver visibility and the unit should be placed so that air bag deployment will not be restricted. The best place for unit is immediately behind the rear-view mirror.

- Press suction cups into the side yokes of the light as shown in the illustration.
- Lightly moisten suction cups and press unit firmly in place by pressing the domed shape on the back of each cup.

his product contains high intensity LEU devices. To prevent eye damage, DO NOT stare into the light beam at close range.

#### **ADJUSTMENT:**

- 1) Slightly loosen, but DO NOT REMOVE, pivot screws on each side of unit.
- 2) Slide light up until all four edges on shroud are in contact with windshield.
- 3) Pivot light so that unit will project a horizontal pattern
- 4) Retighten pivot screws. CAUTION! DO NOT OVERTIGHTEN SCREWS AS UNIT CAN BE DAMAGED.