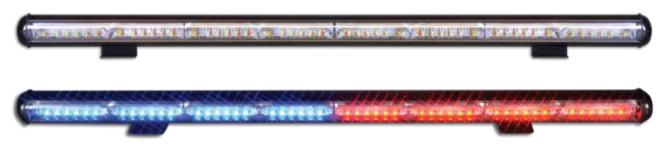

8 Module #ENFTCDGS1208

U.S. and Foreign patents pending

## **Features**

- Modules can be specified in any combination of single color 6 or 9 LED, dual color 12 LED or tri-color 18 LED counts
- · White LED modules can be specified as take-down, work lights or flood lighting
- · Designed for interior or exterior usage
  - Can be used in rear or front vehicle applications and can be mounted to a push bumper
  - Manual dimming capability for nighttime use
- · Cruise mode
- Use of PC application in conjunction with SoundOff Signal® sirens simplifies install with "plug and play"
  RJ45 capability; save configuration time and enhance configurability by directly mapping siren buttons to lightbar functions
- · Mounting brackets are included