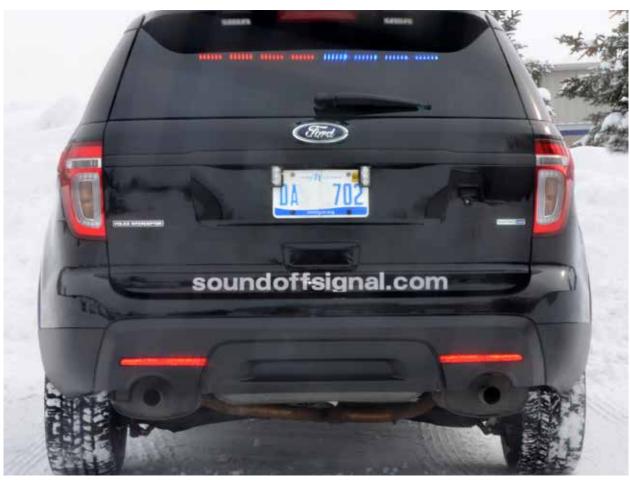

## **Features**

- Modules can be specified in any combination of single color 6 or 9 LED, dual color 12 LED or tri-color 18 LED counts
- · White LED modules can be specified as take-down, work lights or flood lighting
- · Designed for interior or exterior usage
  - Can be used in rear or front vehicle applications and can be mounted to a push bumper
  - Manual dimming capability for nighttime use
- · Cruise mode
- Use of PC application in conjunction with SoundOff Signal® sirens simplifies install with "plug and play"
  RJ45 capability; save configuration time and enhance configurability by directly mapping siren buttons to lightbar functions
- · Mounting brackets are included

For other nFORCE products, refer to the Exterior Lightbar, page 5; Interior Rear Deck Lightbar, page 15; Interior Windshield Lightbar, page 16; Surface Mounts, page 35; Deck/Grille Mounts, page 49; Recess Mount, page 56 and the Windshield Mounts on page 59.