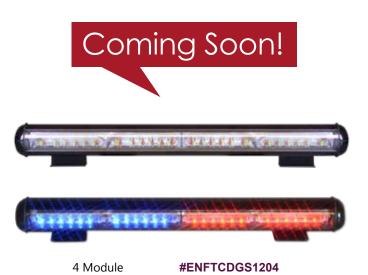

8 Module #ENFTCDGS1208

U.S. and Foreign patents pending

## **Features**

- Modules can be specified in any combination of single color 6 or 9 LED, dual color 12 LED or tri-color 18 LED counts
- · White LED modules can be specified as take-down, work lights or flood lighting
- · Designed for interior or exterior usage
  - Can be used in rear or front vehicle applications and can be mounted to a push bumper
  - Manual dimming capability for nighttime use
- · Cruise mode
- Use of PC application in conjunction with SoundOff Signal® sirens simplifies install with "plug and play"
  RJ45 capability; save configuration time and enhance configurability by directly mapping siren buttons to lightbar functions
- · Mounting brackets are included